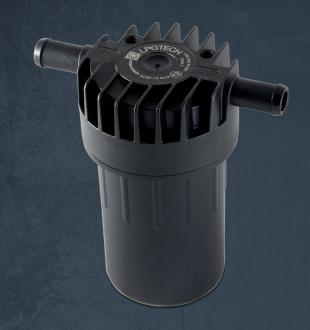

## Perfect Blue volatile phase filter

TYPE: LPG volatile phase filter with oil fractions separation

**MODEL**: Perfect Blue

The volatile phase filter Perfect Blue efficiently separates all the impurities in the gas LPG. Assembly of the Perfect Blue filter effectively protects against oily substances and solid particles increasing the reliability of the whole gas installation.

## **TECHNICAL SPECIFICATION:**

- 99% filtration efficacy for particles of 1  $\mu m$
- Max. pressure: 4.5 bar
- Temperature range: -20 [° C] to 120 [° C]
- Gas outlets: Ø 10.6 / 12 mm
- Dimensions: 120 mm x 110 mm x Ø 68 mm