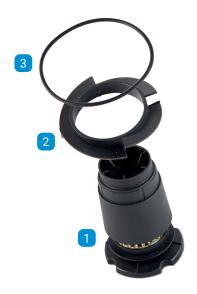

## THE PERFECT BLUE REPLACEMENT FILTER SET INCLUDES:

- Filter cartridge (1)
- Gas wheel (2)
- Sealing o-ring (3)

LPGTECH Sp. z o. o., ul. Dojnowska 67, 15-557 Białystok